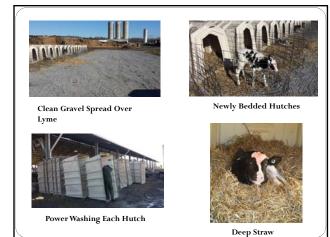

# Hutch Management

#### • Goals

- CleanDry
- Sanitary
- .

#### Procedures

- Remove buckets and holders
- Clean up manure/used gravel
- Spread Ag. Lyme
- Fresh gravel
- Sanitize cleaned hutch and wire
- Straw Bedding