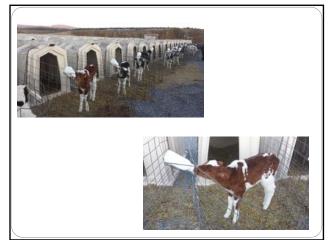

# Hutch Management

#### • Goals

- CleanDry
- Sanitary
- .

#### Procedures

- Remove buckets and holders
- Clean up manure/used gravel
- Spread Ag. Lyme
- Fresh gravel
- Sanitize cleaned hutch and wire
- Straw Bedding