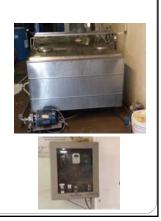

## Pasteurization

- 300 Gallon Bulk Milk Tank
  - Connected to a hot water heater and a timer
  - Milk is manually cooledFed within 30 min after cooling
  - Tank is hand washed and sanitized after each pasteurization