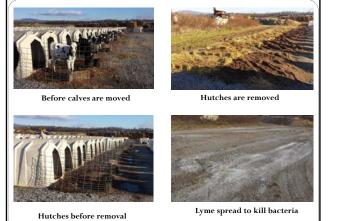

#### Procedures

- Remove buckets and holders
- Clean up manure/used gravel
- Spread Ag. Lyme
- Fresh gravel
- Sanitize cleaned hutch and wire
- Straw Bedding