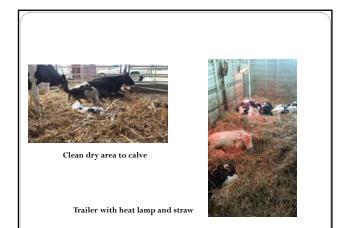

# Overview 2,350 Cow herd 2,000 milking 3X 3,000 Young stock Double Crop 1,700 Acres Corn Rye Barley Sorghum 72 Stall rotary parlor 38 Full Time Employees Average 8 calvings a day





# Hutch Management

#### • Goals

- CleanDry
- Sanitary
- .

#### •Equipment Needed

#### •Skid Steer

•Pickup Truck

•Power Washer

Sanitizer

#### Procedures

- Remove buckets and holders
- Clean up manure/used gravel
- Spread Ag. Lyme
- Fresh gravel
- Sanitize cleaned hutch and wire
- Straw Bedding





## Nutrition

#### Rations

- Pasteurized waste and whole milk
- Custom calf grain mix
- Free choice water at all times



# Feeding Schedule

- Birth to 2 weeks
- 1 bottle 2x daily
- 2 to 4 weeks
- 2/3 gallon 2x daily
- Start on Starter Grain at 2 weeks
- 4 to 6 weeks
  - ¾ gallon 2x daily
- 6 to 7 weeks
  - 1 gallon 2x daily
- 7 to 8 weeks
  - Reduce milk to ½ gallon 2x daily

## Pasteurization

- 300 Gallon Bulk Milk Tank
  - Connected to a hot water heater and a timer
  - Milk is m