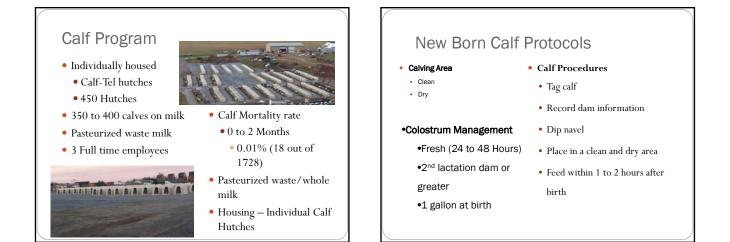

# Hutch Management

#### • Goals

- CleanDry
- Sanitary
- .

#### Procedures

- Remove buckets and holders
- Clean up manure/used gravel
- Spread Ag. Lyme
- Fresh gravel
- Sanitize cleaned hutch and wire
- Straw Bedding